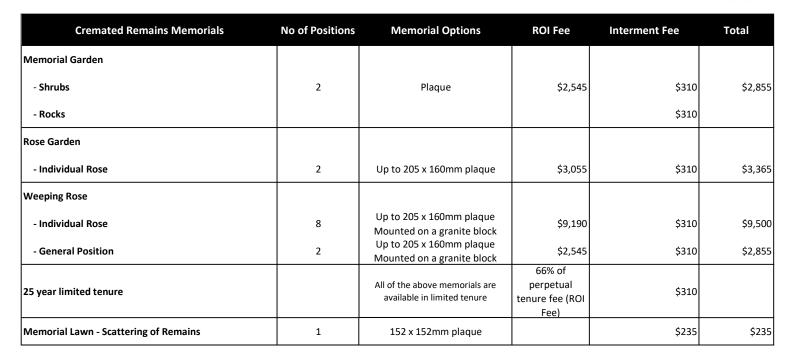

# Bendigo Remembrance Park

| Cremated Remains Memorials                  | No of<br>Positions | Memorial Options<br>(additional cost)                               | ROI Fee                                  | Interment Fee | Total   |
|---------------------------------------------|--------------------|---------------------------------------------------------------------|------------------------------------------|---------------|---------|
| Large Niche Wall                            |                    |                                                                     |                                          |               |         |
| - Rows A – C (Top Three Rows)               | 1                  | 160 x 205mm plaque                                                  | \$1,380                                  | \$310         | \$1,690 |
| - Rows D - F (Bottom Three Rows)            | 1                  | 160 x 205mm plaque                                                  | \$1,150                                  | \$310         | \$1,460 |
| Small Niche Wall                            |                    |                                                                     |                                          |               |         |
| - Rows A – C (Top Three Rows)               | 1                  | 152 x 152mm plaque                                                  | \$1,380                                  | \$310         | \$1,690 |
| - Rows D - F (Bottom Three Rows)            | 1                  | 152 x 152mm plaque                                                  | \$1,150                                  | \$310         | \$1,460 |
| Native Garden                               |                    |                                                                     |                                          |               |         |
| - Shrubs                                    | 2                  | Plaque                                                              | \$2,545                                  | \$310         | \$2,855 |
| - Rocks                                     |                    |                                                                     |                                          | \$310         |         |
| Rose Garden                                 |                    |                                                                     |                                          |               |         |
| - Individual                                | 2                  | Up to 205 x 160mm plaque                                            | \$3,055                                  | \$310         | \$3,365 |
| - General (Rose Garden 1 - where available) | 2                  | Up to 205 x 160mm plaque                                            | \$2,545                                  | \$310         | \$2,855 |
| Weeping Rose                                |                    |                                                                     |                                          |               |         |
| - Exclusive Rose (1-8, 10-12 & 14)          | 8                  | Up to 205 x 160mm plaque<br>Mounted on concrete or granite<br>block | \$9,190                                  | \$310         | \$9,500 |
| - General Position (9, 13 & 15)             | 2                  | Up to 205 x 160mm plaque<br>Mounted on concrete or granite<br>block | \$2,545                                  | \$310         | \$2,855 |
| 25 year limited tenure                      |                    | All of the above memorials are<br>available in limited tenure       | 66% of perpetual<br>tenure fee (ROI Fee) | \$310         |         |
| Memorial Lawn - Scattering of Remains       | 1                  | 152 x 152mm plaque                                                  |                                          | \$235         | \$235   |